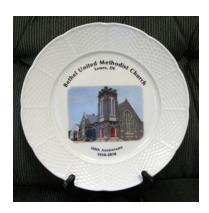

## 100th Anniversary Commemorative Items Order Form

Commemorative Longaberger Basket \$75 each

Commemorative Plate—3 church \$25 each

Commemorative Plate—1 church \$25 each

Complete the order form below and bring to church. Order forms and money can be given to Ann Wotring, Clay Monroe, Joann Brittingham or turned in to the Church Office.