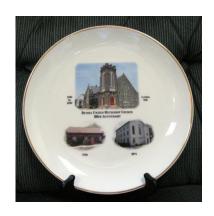

## 100th Anniversary Commemorative Items Order Form

Commemorative Longaberger Basket \$75 each

Commemorative Plate—3 church \$25 each

Commemorative Plate—1 church \$25 each

Complete the order form below and bring to church. Order forms and money can be given to Ann Wotring, Clay Monroe, Joann Brittingham or turned in to the Church Office.