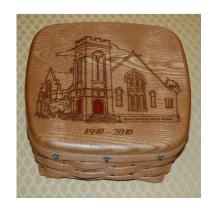

## 100th Anniversary Commemorative Items Order Form

Commemorative Longaberger Basket \$75 each

Commemorative Plate—3 church \$25 each

Commemorative Plate—1 church \$25 each

Complete the order form below and bring to church. Order forms and money can be given to Ann Wotring, Clay Monroe, Joann Brittingham or turned in to the Church Office.